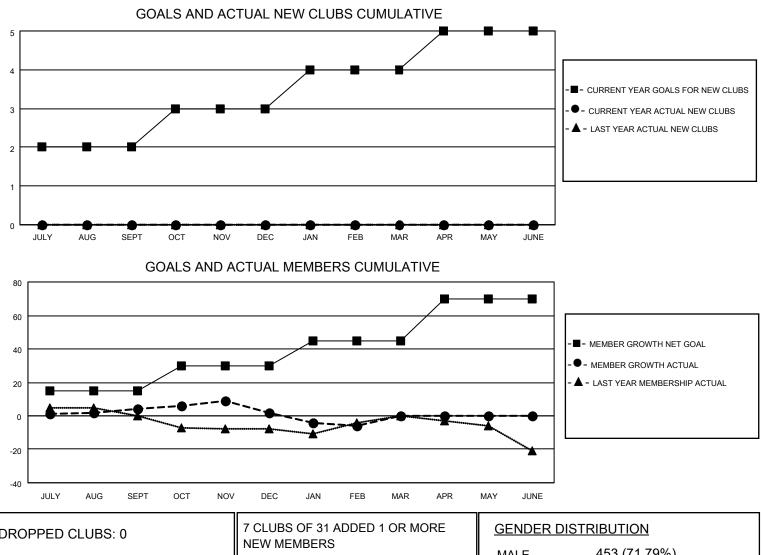

## LOCATION PENNSYLVANIA

District 14 W

Results as of: 2/28/2021

| Clubs                 |               |           |               | Members               |                        |                         |                                                    |  |  |
|-----------------------|---------------|-----------|---------------|-----------------------|------------------------|-------------------------|----------------------------------------------------|--|--|
| RESULTS FOR 2020-2021 |               |           |               | RESULTS FOR 2020-2021 |                        |                         |                                                    |  |  |
| QUARTER               | NEW CLUB GOAL | NEW CLUBS | DROPPED CLUBS | QUARTER MEME          | BER GROWTH NET<br>GOAL | MEMBER GROWTH<br>ACTUAL | DROPPED<br>MEMBERS ACTUAL<br>(including transfers) |  |  |
| JULY/AUG/SEPT         | 2             | 0         | 0             | JULY/AUG/SEPT         | 15                     | 13                      | 9                                                  |  |  |
| OCT/NOV/DEC           | 1             | 0         | 0             | OCT/NOV/DEC           | 15                     | 13                      | 14                                                 |  |  |
| JAN/FEB/MAR           | 1             | 0         | 0             | JAN/FEB/MAR           | 15                     | 1                       | 9                                                  |  |  |
| APR/MAY/JUNE          | 1             | 0         | 0             | APR/MAY/JUNE          | 25                     | 0                       | 0                                                  |  |  |

| DROPPED CLUBS: 0 |            | 7 CLUBS OF 31 ADDED 1 OR MORE | GENDER DISTRIBUTION        |              |    |
|------------------|------------|-------------------------------|----------------------------|--------------|----|
|                  |            | NEW MEMBERS                   | MALE                       | 453 (71.79%) |    |
| DROPPED MEMBERS  |            |                               | FEMALE                     | 178 (28.21%) |    |
|                  |            |                               |                            |              |    |
| DECEASED         | 11         | CLICK HERE FOR CUMULATIVE     | TOTAL FAMILY UNIT MEMBERS  |              | 67 |
| CLUB CANCELLED   | 0          | MEMBERSHIP DATA               |                            |              |    |
| OTHER            | 21         |                               | FAMILY MEMBERS PAYING HALF |              | 35 |
| TOTAL            | 32         |                               |                            |              |    |
|                  | <b>•••</b> |                               | <b>_</b>                   |              |    |